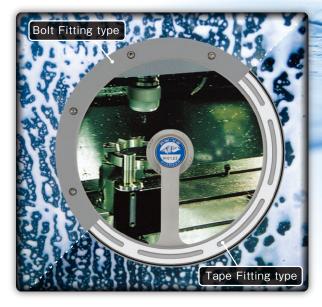

## RW-V2

ROTARY WIPER makes it possible to view the production process clearly within the machine enclosure.

Window always gets dirty because of oils, coolants and chips. By installing Rotary Wiper, even large amount of coolants, etc., will not prevent an operator from being able to observe set-ups and production runs of all sorts.

## Features

- Improved Visibility
- Less Air Consumption & Lower Noise Level
- Easier Maintenance Work
- Improved Sealing Performance against Coolant

| ЪТуре     |                                    |
|-----------|------------------------------------|
| RW-V2-25  | Bolt Fitting type (with 2.5m tube) |
| RW-V2-50  | Bolt Fitting type (with 5.0m tube) |
| RW-V2-T25 | Tape Fitting type (with 2.5m tube) |
| RW-V2-T50 | Tape Fitting type (with 5.0m tube) |