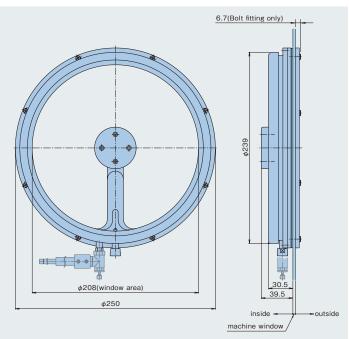

es it possible to view the production process clearly within the machine enclosure.

Window always gets dirty because of oils, coolants and chips. By installing Rotary Wiper, even large amount of coolants, etc., will not prevent an operator from being able to observe set-ups and production runs of all sorts.



## Features

- Improved Visibility
- Less Air Consumption & Lower Noise Level
- Easier Maintenance Work
- Improved Sealing Performance against Coolant

| ЪТуре     |                                    |
|-----------|------------------------------------|
| RW-V2-25  | Bolt Fitting type (with 2.5m tube) |
| RW-V2-50  | Bolt Fitting type (with 5.0m tube) |
| RW-V2-T25 | Tape Fitting type (with 2.5m tube) |
| RW-V2-T50 | Tape Fitting type (with 5.0m tube) |

## **DIMENSIONAL DRAWING**



0

0

0

0