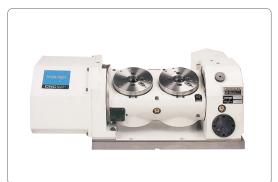

### TNT130-M2 - Multi spindle tables ————

- For High Productivity Simultaneous machining of two 5-face work pieces.
- Compact body for application to a smaller M/C.
- Water Protection structure Auto-Air Purging System (PAT.)