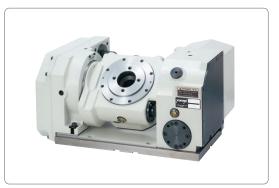

### YNC series

- Available in 170, 200 & 250mm.
- Rigid Bearing Structure Table shaft supported by 2 large bearings.
- High Clamping Torque Air hydraulic mechanism standard.
- High Indexing Accuracy YNC250 within 20sec.
- Water Protection structure Auto-Air Purging System (PAT.)

## > YNCP series

- Highest Clamping Torque in this class.
- Available in 170, 200 & 250mm.
- Rigid Bearing Structure Table shaft supported by 2 large bearings.
- High Indexing Accuracy YNCP250 within 20sec.
- Water Protection structure Auto-Air Purging System (PAT.)