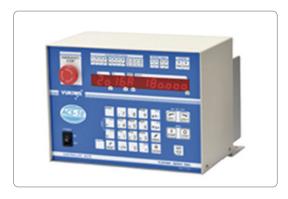

### Controller - AC5/AC3 series

- Compact, Low cost.
- 100 programs×100 steps.
- M signal mode 100 programs / Binary mode 16 programs.
- Closed structure for protection against oil mist.
- Showing the state with signal for maintenance in the panel.
- RS232C ready.