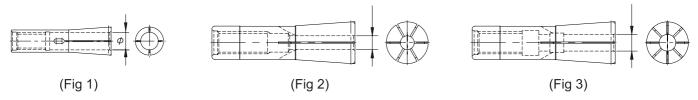

## MX collet ( for MX / VX )

Accuracy :  $3\mu m$  at 4xID

| φD | MX06      |     | MX08      |     | MX12      |     |
|----|-----------|-----|-----------|-----|-----------|-----|
|    | Code No.  | Fig | Code No.  | Fig | Code No.  | Fig |
| 2  | MX06-M020 |     |           |     |           |     |
| 3  | MX06-M030 |     | MX08-M030 |     | MX12-M030 |     |
| 4  | MX06-M040 | 1   | MX08-M040 | 2   | MX12-M040 | 2   |
| 5  | MX06-M050 |     | MX08-M050 |     | MX12-M050 |     |
| 6  | MX06-M060 |     | MX08-M060 |     | MX12-M060 |     |
| 7  |           |     | MX08-M070 |     | MX12-M070 |     |
| 8  |           |     | MX08-M080 | 3   | MX12-M080 |     |
| 9  |           |     | MX08-M090 |     | MX12-M090 | 3   |
| 10 |           |     | MX08-M100 |     | MX12-M100 |     |
| 11 |           |     |           |     | MX12-M110 |     |
| 12 |           |     |           |     | MX12-M120 |     |